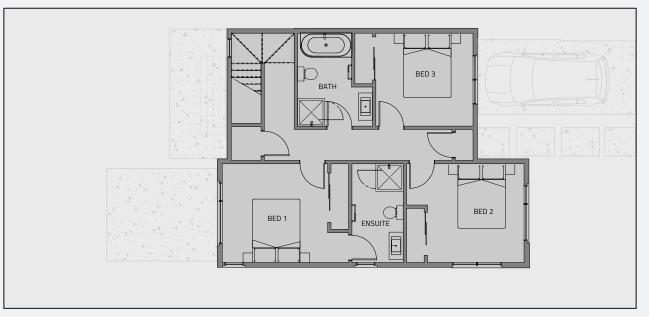

# Ground

**Floorplan** 

228m² **LOT SIZE** FLOOR SIZE 172m<sup>2</sup>

2 Bed

2.5 Bath 角 1 Garage

Floor plans differ slightly between design varients; some are mirrored.

PLEASE NOTE: boundaries shown do not reflect section size of this Lot. Please refer to Stage 1 site plan.

**First Floor** 