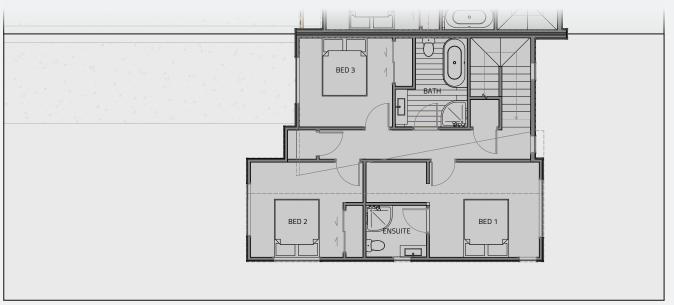

# Ground

**Floorplan** 

228m² **LOT SIZE** FLOOR SIZE 172m<sup>2</sup>

2 Bed

2.5 Bath 角 1 Garage

Floor plans differ slightly between design varients; some are mirrored.

PLEASE NOTE: boundaries shown do not reflect section size of this Lot. Please refer to Stage 1 site plan.

**First Floor** 