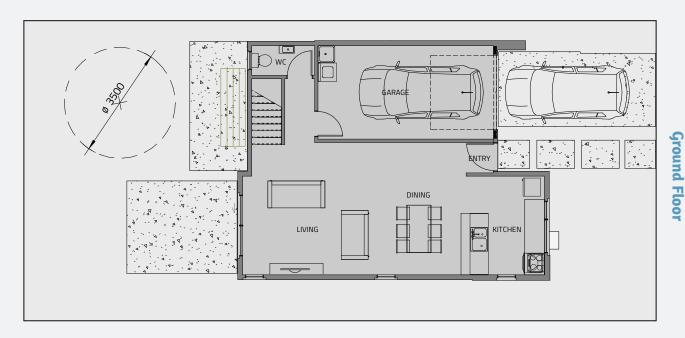

# **Floorplan**

196m<sup>2</sup> LOT SIZE FLOOR SIZE 144.6m<sup>2</sup>

3 Bed

2.5 Bath

角 1 Garage

PLEASE NOTE: boundaries shown do not reflect section size of this Lot. Please refer to Stage 1 site plan.

LIVING

Floor plans differ slightly between design varients; some are mirrored.

PLEASE NOTE: boundaries shown do not reflect section size of this Lot. Please refer to Stage 1 site plan.

196m<sup>2</sup> LOT SIZE FLOOR SIZE 144.6m<sup>2</sup>

PLEASE NOTE: boundaries shown do not reflect section size of this Lot. Please refer to Stage 1 site plan.

**Ground Floor** 

First Floor