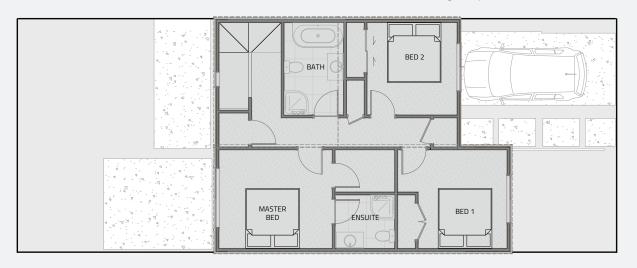

PLEASE NOTE: boundaries shown do not reflect section size of this Lot. Please refer to Stage 1 site plan.

**Ground Floor** 

First Floor

### Floorplan

171m² LOT SIZE FLOOR SIZE 138m<sup>2</sup>

3 Bed

2.5 Bath

角 1 Garage

Floor plans differ slightly between design varients; some are mirrored.

PLEASE NOTE: boundaries shown do not reflect section size of this Lot. Please refer to Stage 1 site plan.