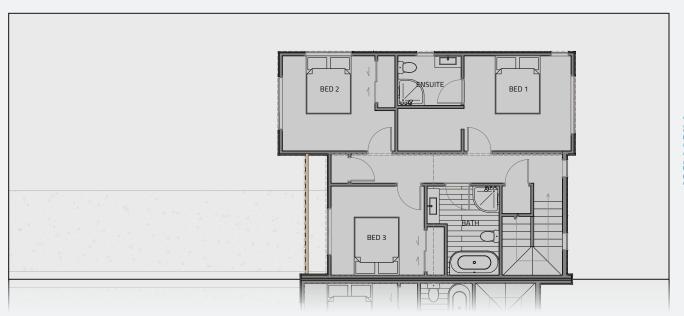

# Ground

**Floorplan** 

228m² **LOT SIZE** FLOOR SIZE 172m<sup>2</sup>

2 Bed

2.5 Bath 角 1 Garage

Floor plans differ slightly between design varients; some are mirrored.

PLEASE NOTE: boundaries shown do not reflect section size of this Lot. Please refer to Stage 1 site plan.

**First Floor** 