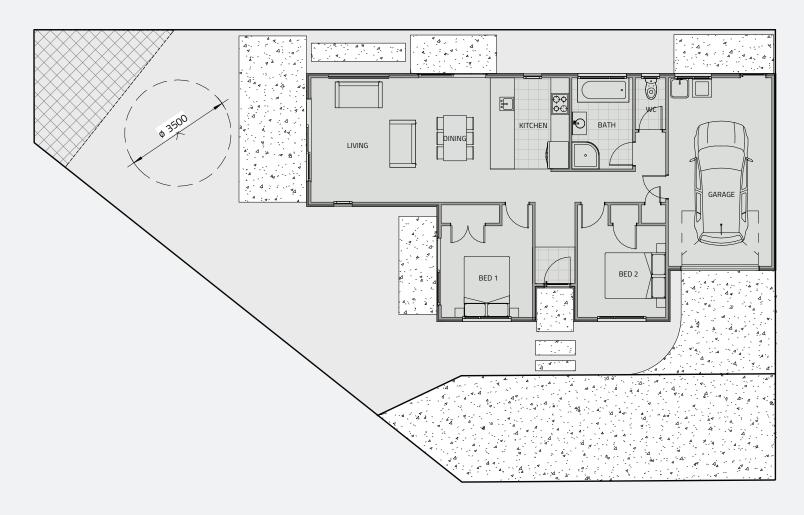

3 Bed

2.5 Bath

角 1 Garage

Floor plans differ slightly between design varients; some are mirrored.

PLEASE NOTE: boundaries shown do not reflect section size of this Lot. Please refer to Stage 1 site plan.

212m² LOT SIZE FLOOR SIZE 144.6m<sup>2</sup>

3 Bed

2.5 Bath

角 1 Garage

Floor plans differ slightly between design varients; some are mirrored.

PLEASE NOTE: boundaries shown do not reflect section size of this Lot. Please refer to Stage 1 site plan.

296m² LOT SIZE FLOOR SIZE 158m<sup>2</sup>