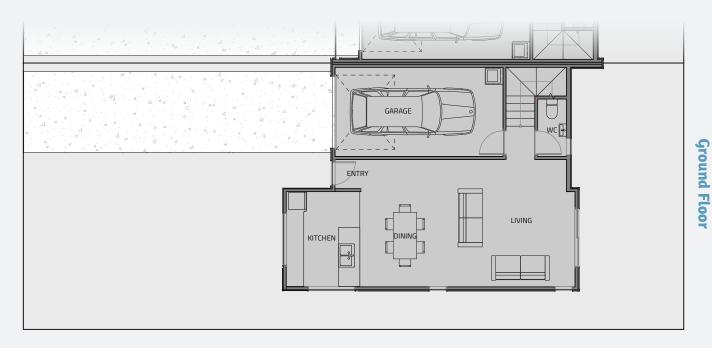

# Ground

**Floorplan** 

228m² **LOT SIZE** FLOOR SIZE 172m<sup>2</sup>

2 Bed

2.5 Bath 角 1 Garage

Floor plans differ slightly between design varients; some are mirrored.

PLEASE NOTE: boundaries shown do not reflect section size of this Lot. Please refer to Stage 1 site plan.

**First Floor** 