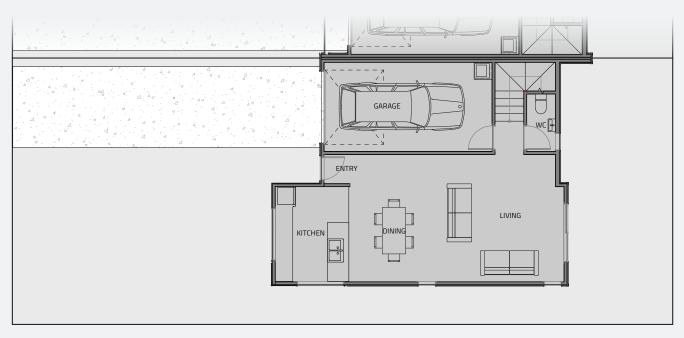

# **Floorplan**

196m<sup>2</sup> LOT SIZE FLOOR SIZE 144.6m<sup>2</sup>

3 Bed

2.5 Bath

角 1 Garage

PLEASE NOTE: boundaries shown do not reflect section size of this Lot. Please refer to Stage 1 site plan.

LIVING

Floor plans differ slightly between design varients; some are mirrored.

PLEASE NOTE: boundaries shown do not reflect section size of this Lot. Please refer to Stage 1 site plan.

196m<sup>2</sup> LOT SIZE FLOOR SIZE 144.6m<sup>2</sup>