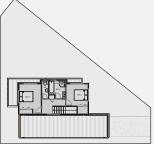

**First Floor** 

# **Floorplan**

196m<sup>2</sup> LOT SIZE FLOOR SIZE 144.6m<sup>2</sup>

3 Bed

2.5 Bath

角 1 Garage

PLEASE NOTE: boundaries shown do not reflect section size of this Lot. Please refer to Stage 1 site plan.

LIVING

Floor plans differ slightly between design varients; some are mirrored.

PLEASE NOTE: boundaries shown do not reflect section size of this Lot. Please refer to Stage 1 site plan.

196m<sup>2</sup> LOT SIZE FLOOR SIZE 144.6m<sup>2</sup>

3 Bed

2.5 Bath

角 1 Garage

Floor plans differ slightly between design varients; some are mirrored.

PLEASE NOTE: boundaries shown do not reflect section size of this Lot. Please refer to Stage 1 site plan.

212m² LOT SIZE FLOOR SIZE 144.6m<sup>2</sup>