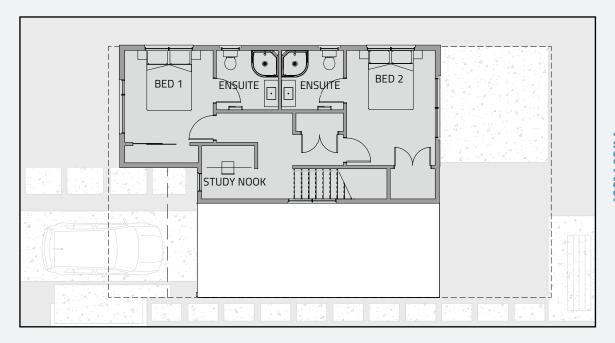

# Ground

**Floorplan** 

228m² **LOT SIZE** FLOOR SIZE 172m<sup>2</sup>

2 Bed

2.5 Bath 角 1 Garage

Floor plans differ slightly between design varients; some are mirrored.

PLEASE NOTE: boundaries shown do not reflect section size of this Lot. Please refer to Stage 1 site plan.