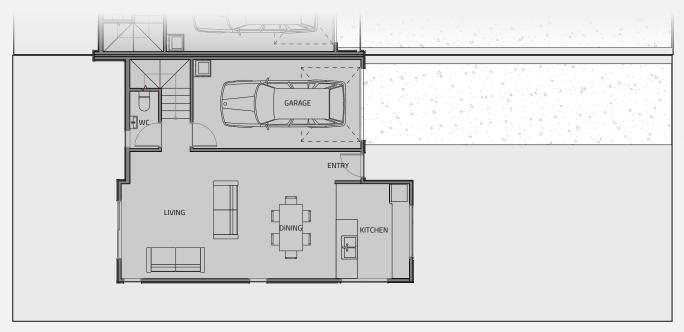

# **Floorplan**

196m<sup>2</sup> LOT SIZE FLOOR SIZE 144.6m<sup>2</sup>

3 Bed

2.5 Bath

角 1 Garage

PLEASE NOTE: boundaries shown do not reflect section size of this Lot. Please refer to Stage 1 site plan.

LIVING

Floor plans differ slightly between design varients; some are mirrored.

PLEASE NOTE: boundaries shown do not reflect section size of this Lot. Please refer to Stage 1 site plan.

196m<sup>2</sup> LOT SIZE FLOOR SIZE 144.6m<sup>2</sup>

3 Bed

2.5 Bath

角 1 Garage

Floor plans differ slightly between design varients; some are mirrored.

PLEASE NOTE: boundaries shown do not reflect section size of this Lot. Please refer to Stage 1 site plan.

212m² LOT SIZE FLOOR SIZE 144.6m<sup>2</sup>