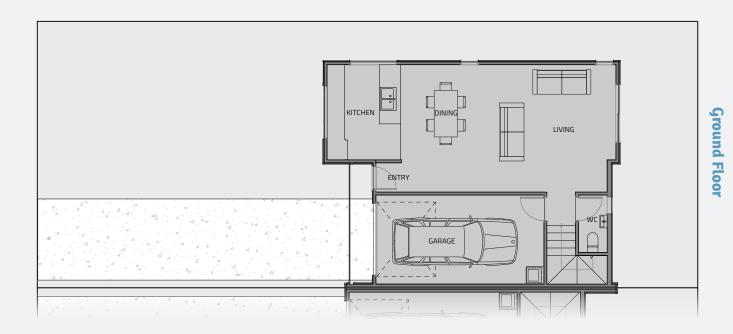

207m<sup>2</sup> LOT SIZE FLOOR SIZE 144.6m<sup>2</sup>

3 Bed

2.5 Bath

角 1 Garage

Floor plans differ slightly between design varients; some are mirrored.

DISCLAIMER: Every precaution has been taken to establish the accuracy of the material herein at the time of printing, however, no responsibility will be taken for any errors/ omissions. Prospective purchasers should not confine themselves solely to the content of this material and acknowledge that they have received recommendation and had reasonable opportunity to seek independent legal, financial, accounting, technical and other advice. The material herein was prepared solely for the marketing purposes prior to the commencement of construction and the approval of necessary Territorial Authority conents. The Developer reserves the right to increase or decrease the number of units. Changes may be made during development and all dimensions, finishes, fittings and specifications are subject to change without notice. All illustrations are artist's impressions only.

PLEASE NOTE: boundaries shown do not reflect section size of this Lot. Please refer to Stage 1 site plan.