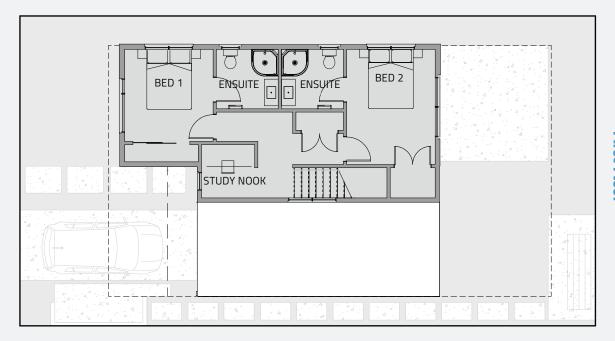

# Ground

**Floorplan** 

228m² **LOT SIZE** FLOOR SIZE 172m<sup>2</sup>

2 Bed

2.5 Bath 角 1 Garage

Floor plans differ slightly between design varients; some are mirrored.

PLEASE NOTE: boundaries shown do not reflect section size of this Lot. Please refer to Stage 1 site plan.

**First Floor** 