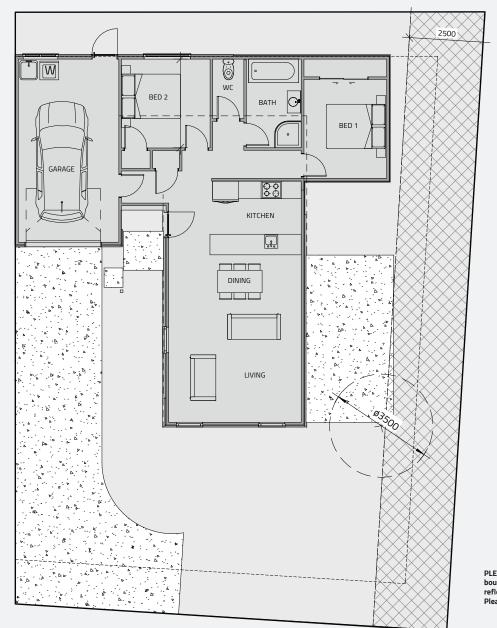

PLEASE NOTE: boundaries shown do not reflect section size of this Lot. Please refer to Stage 1 site plan.

# Ground

**Floorplan** 

228m² **LOT SIZE** FLOOR SIZE 172m<sup>2</sup>

2 Bed

2.5 Bath 角 1 Garage

Floor plans differ slightly between design varients; some are mirrored.

PLEASE NOTE: boundaries shown do not reflect section size of this Lot. Please refer to Stage 1 site plan.

BED 3 BED 2 BED 1

DINING

KITCHEN

Floor plans differ slightly between design varients; some are mirrored.

228m² **LOT SIZE** FLOOR SIZE 172m<sup>2</sup>

2 Bed

2.5 Bath

角 1 Garage