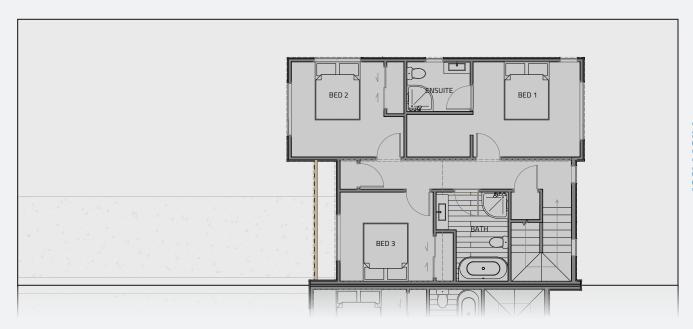

207m<sup>2</sup> LOT SIZE FLOOR SIZE 144.6m<sup>2</sup>

3 Bed

2.5 Bath

角 1 Garage

Floor plans differ slightly between design varients; some are mirrored.

DISCLAIMER: Every precaution has been taken to establish the accuracy of the material herein at the time of printing, however, no responsibility will be taken for any errors/ omissions. Prospective purchasers should not confine themselves solely to the content of this material and acknowledge that they have received recommendation and had reasonable opportunity to seek independent legal, financial, accounting, technical and other advice. The material herein was prepared solely for the marketing purposes prior to the commencement of construction and the approval of necessary Territorial Authority conents. The Developer reserves the right to increase or decrease the number of units. Changes may be made during development and all dimensions, finishes, fittings and specifications are subject to change without notice. All illustrations are artist's impressions only.

PLEASE NOTE: boundaries shown do not reflect section size of this Lot. Please refer to Stage 1 site plan.