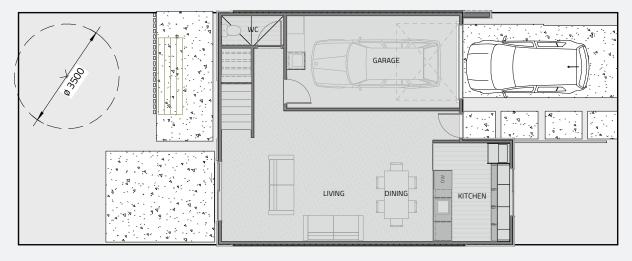

# Ground

**Floorplan** 

228m² **LOT SIZE** FLOOR SIZE 172m<sup>2</sup>

2 Bed

2.5 Bath 角 1 Garage

Floor plans differ slightly between design varients; some are mirrored.

PLEASE NOTE: boundaries shown do not reflect section size of this Lot. Please refer to Stage 1 site plan.

BED 3 BED 2 BED 1

DINING

KITCHEN

Floor plans differ slightly between design varients; some are mirrored.

228m² **LOT SIZE** FLOOR SIZE 172m<sup>2</sup>

2 Bed

2.5 Bath

角 1 Garage

Floor plans differ slightly between design varients; some are mirrored.

PLEASE NOTE: boundaries shown do not reflect section size of this Lot. Please refer to Stage 1 site plan.

196m<sup>2</sup> LOT SIZE FLOOR SIZE 144.6m<sup>2</sup>