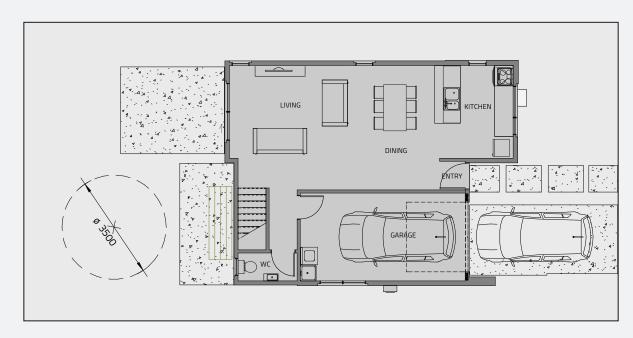

207m<sup>2</sup> LOT SIZE FLOOR SIZE 144.6m<sup>2</sup>

3 Bed

2.5 Bath

角 1 Garage

Floor plans differ slightly between design varients; some are mirrored.

DISCLAIMER: Every precaution has been taken to establish the accuracy of the material herein at the time of printing, however, no responsibility will be taken for any errors/ omissions. Prospective purchasers should not confine themselves solely to the content of this material and acknowledge that they have received recommendation and had reasonable opportunity to seek independent legal, financial, accounting, technical and other advice. The material herein was prepared solely for the marketing purposes prior to the commencement of construction and the approval of necessary Territorial Authority conents. The Developer reserves the right to increase or decrease the number of units. Changes may be made during development and all dimensions, finishes, fittings and specifications are subject to change without notice. All illustrations are artist's impressions only.

PLEASE NOTE: boundaries shown do not reflect section size of this Lot. Please refer to Stage 1 site plan.