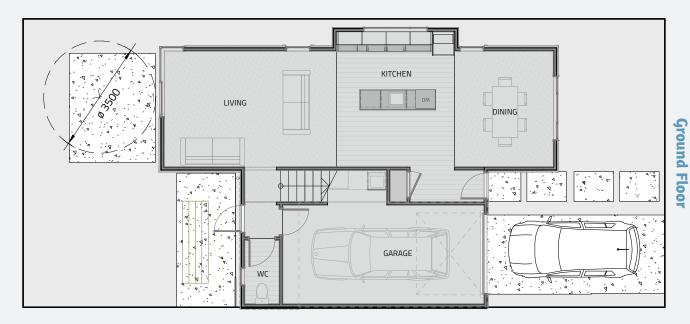

# **Floorplan**

196m<sup>2</sup> LOT SIZE FLOOR SIZE 144.6m<sup>2</sup>

3 Bed

2.5 Bath

角 1 Garage

PLEASE NOTE: boundaries shown do not reflect section size of this Lot. Please refer to Stage 1 site plan.

LIVING

PLEASE NOTE: boundaries shown do not reflect section size of this Lot. Please refer to Stage 1 site plan.

**Ground Floor** 

First Floor