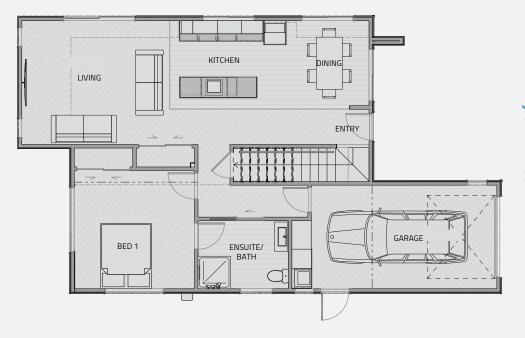

# Ground

**Floorplan** 

228m² **LOT SIZE** FLOOR SIZE 172m<sup>2</sup>

2 Bed

2.5 Bath 角 1 Garage

Floor plans differ slightly between design varients; some are mirrored.

PLEASE NOTE: boundaries shown do not reflect section size of this Lot. Please refer to Stage 1 site plan.

BED 3 BED 2 BED 1

DINING

KITCHEN

Floor plans differ slightly between design varients; some are mirrored.

228m² **LOT SIZE** FLOOR SIZE 172m<sup>2</sup>

2 Bed

2.5 Bath

角 1 Garage

Floor plans differ slightly between design varients; some are mirrored.

PLEASE NOTE: boundaries shown do not reflect section size of this Lot. Please refer to Stage 1 site plan.

196m<sup>2</sup> LOT SIZE FLOOR SIZE 144.6m<sup>2</sup>