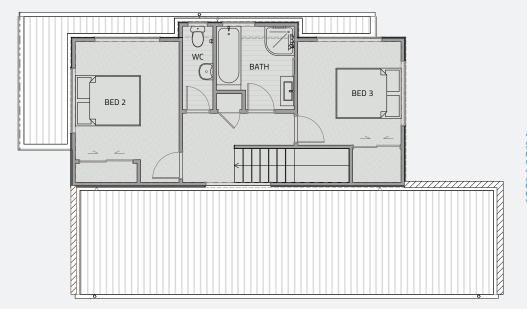

**First Floor** 

BED 3 BED 2 BED 1

DINING

KITCHEN

Floor plans differ slightly between design varients; some are mirrored.

228m² **LOT SIZE** FLOOR SIZE 172m<sup>2</sup>

2 Bed

2.5 Bath

角 1 Garage

Floor plans differ slightly between design varients; some are mirrored.

PLEASE NOTE: boundaries shown do not reflect section size of this Lot. Please refer to Stage 1 site plan.

196m<sup>2</sup> LOT SIZE FLOOR SIZE 144.6m<sup>2</sup>