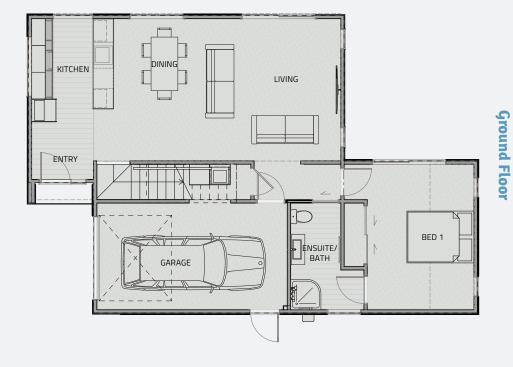

207m<sup>2</sup> LOT SIZE FLOOR SIZE 144.6m<sup>2</sup>

3 Bed

2.5 Bath

角 1 Garage

Floor plans differ slightly between design varients; some are mirrored.

DISCLAIMER: Every precaution has been taken to establish the accuracy of the material herein at the time of printing, however, no responsibility will be taken for any errors/ omissions. Prospective purchasers should not confine themselves solely to the content of this material and acknowledge that they have received recommendation and had reasonable opportunity to seek independent legal, financial, accounting, technical and other advice. The material herein was prepared solely for the marketing purposes prior to the commencement of construction and the approval of necessary Territorial Authority conents. The Developer reserves the right to increase or decrease the number of units. Changes may be made during development and all dimensions, finishes, fittings and specifications are subject to change without notice. All illustrations are artist's impressions only.

# Ground

**Floorplan** 

228m² **LOT SIZE** FLOOR SIZE 172m<sup>2</sup>

2 Bed

2.5 Bath 角 1 Garage

Floor plans differ slightly between design varients; some are mirrored.

PLEASE NOTE: boundaries shown do not reflect section size of this Lot. Please refer to Stage 1 site plan.