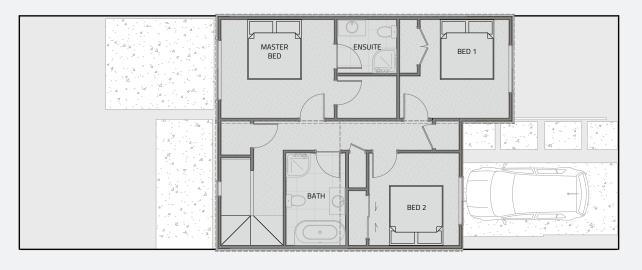

**First Floor** 

# **Floorplan**

196m<sup>2</sup> LOT SIZE FLOOR SIZE 144.6m<sup>2</sup>

3 Bed

2.5 Bath

角 1 Garage

PLEASE NOTE: boundaries shown do not reflect section size of this Lot. Please refer to Stage 1 site plan.

LIVING

BED 3 BED 2 BED 1

DINING

KITCHEN

Floor plans differ slightly between design varients; some are mirrored.

228m² **LOT SIZE** FLOOR SIZE 172m<sup>2</sup>

2 Bed

2.5 Bath

角 1 Garage

Floor plans differ slightly between design varients; some are mirrored.

PLEASE NOTE: boundaries shown do not reflect section size of this Lot. Please refer to Stage 1 site plan.

196m<sup>2</sup> LOT SIZE FLOOR SIZE 144.6m<sup>2</sup>