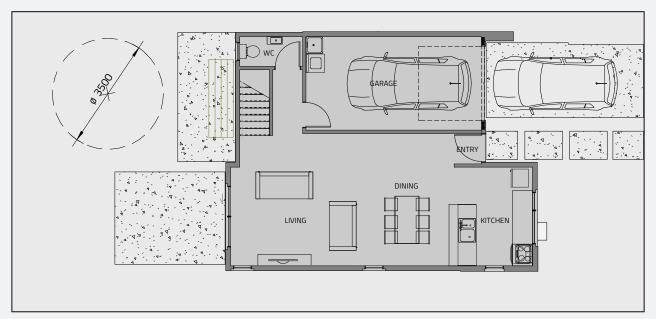

3 Bed

2.5 Bath

角 1 Garage

Floor plans differ slightly between design varients; some are mirrored.

PLEASE NOTE: boundaries shown do not reflect section size of this Lot. Please refer to Stage 1 site plan.

212m² LOT SIZE FLOOR SIZE 144.6m<sup>2</sup>