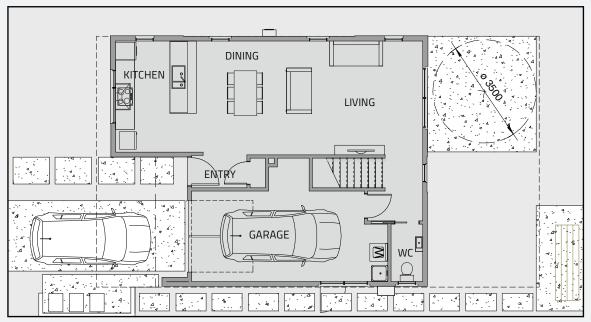

# Ground

**Floorplan** 

228m² **LOT SIZE** FLOOR SIZE 172m<sup>2</sup>

2 Bed

2.5 Bath 角 1 Garage

Floor plans differ slightly between design varients; some are mirrored.

PLEASE NOTE: boundaries shown do not reflect section size of this Lot. Please refer to Stage 1 site plan.