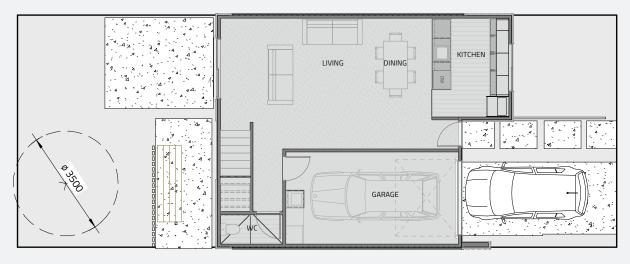

207m<sup>2</sup> LOT SIZE FLOOR SIZE 144.6m<sup>2</sup>

3 Bed

2.5 Bath

角 1 Garage

Floor plans differ slightly between design varients; some are mirrored.

DISCLAIMER: Every precaution has been taken to establish the accuracy of the material herein at the time of printing, however, no responsibility will be taken for any errors/ omissions. Prospective purchasers should not confine themselves solely to the content of this material and acknowledge that they have received recommendation and had reasonable opportunity to seek independent legal, financial, accounting, technical and other advice. The material herein was prepared solely for the marketing purposes prior to the commencement of construction and the approval of necessary Territorial Authority conents. The Developer reserves the right to increase or decrease the number of units. Changes may be made during development and all dimensions, finishes, fittings and specifications are subject to change without notice. All illustrations are artist's impressions only.

PLEASE NOTE: boundaries shown do not reflect section size of this Lot. Please refer to Stage 1 site plan.

**Ground Floor** 

First Floor