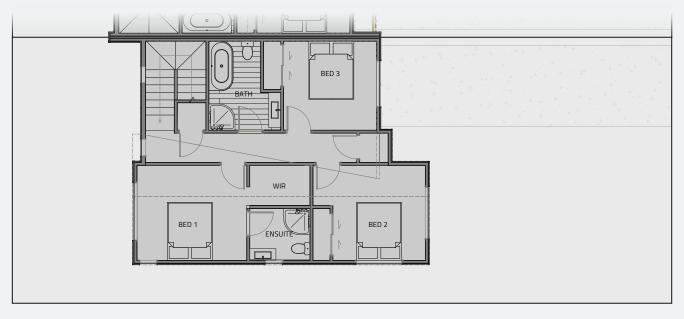

# **Floorplan**

196m<sup>2</sup> LOT SIZE FLOOR SIZE 144.6m<sup>2</sup>

3 Bed

2.5 Bath

角 1 Garage

PLEASE NOTE: boundaries shown do not reflect section size of this Lot. Please refer to Stage 1 site plan.

LIVING

Floor plans differ slightly between design varients; some are mirrored.

PLEASE NOTE: boundaries shown do not reflect section size of this Lot. Please refer to Stage 1 site plan.

196m<sup>2</sup> LOT SIZE FLOOR SIZE 144.6m<sup>2</sup>

3 Bed

2.5 Bath

角 1 Garage

Floor plans differ slightly between design varients; some are mirrored.

PLEASE NOTE: boundaries shown do not reflect section size of this Lot. Please refer to Stage 1 site plan.

212m² LOT SIZE FLOOR SIZE 144.6m<sup>2</sup>