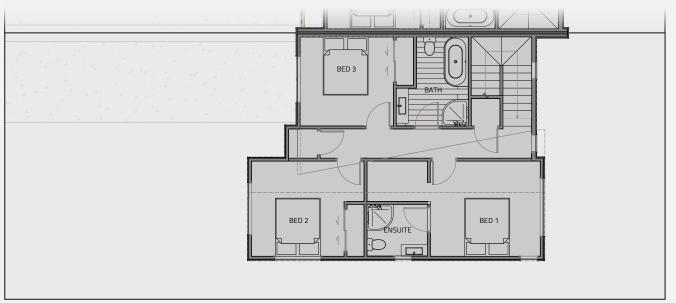

BED 3 BED 2 BED 1

DINING

KITCHEN

Floor plans differ slightly between design varients; some are mirrored.

228m² **LOT SIZE** FLOOR SIZE 172m<sup>2</sup>

2 Bed

2.5 Bath

角 1 Garage

PLEASE NOTE: boundaries shown do not reflect section size of this Lot. Please refer to Stage 1 site plan.

**Ground Floor** 

First Floor