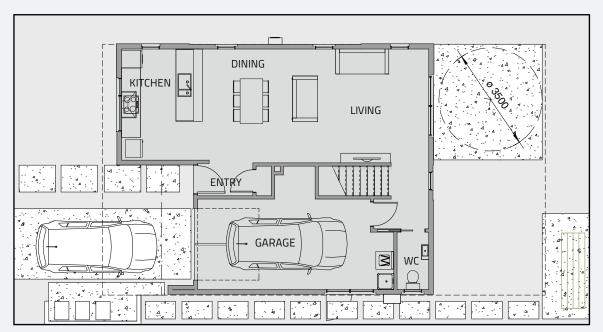

207m<sup>2</sup> LOT SIZE FLOOR SIZE 144.6m<sup>2</sup>

3 Bed

2.5 Bath

角 1 Garage

Floor plans differ slightly between design varients; some are mirrored.

DISCLAIMER: Every precaution has been taken to establish the accuracy of the material herein at the time of printing, however, no responsibility will be taken for any errors/ omissions. Prospective purchasers should not confine themselves solely to the content of this material and acknowledge that they have received recommendation and had reasonable opportunity to seek independent legal, financial, accounting, technical and other advice. The material herein was prepared solely for the marketing purposes prior to the commencement of construction and the approval of necessary Territorial Authority conents. The Developer reserves the right to increase or decrease the number of units. Changes may be made during development and all dimensions, finishes, fittings and specifications are subject to change without notice. All illustrations are artist's impressions only.

PLEASE NOTE: boundaries shown do not reflect section size of this Lot. Please refer to Stage 1 site plan.