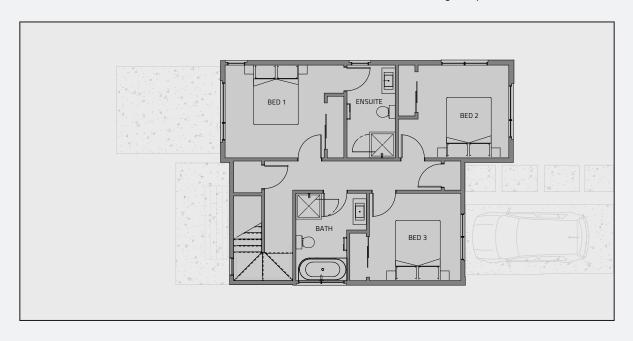

207m<sup>2</sup> LOT SIZE FLOOR SIZE 144.6m<sup>2</sup>

3 Bed

2.5 Bath

角 1 Garage

Floor plans differ slightly between design varients; some are mirrored.

DISCLAIMER: Every precaution has been taken to establish the accuracy of the material herein at the time of printing, however, no responsibility will be taken for any errors/ omissions. Prospective purchasers should not confine themselves solely to the content of this material and acknowledge that they have received recommendation and had reasonable opportunity to seek independent legal, financial, accounting, technical and other advice. The material herein was prepared solely for the marketing purposes prior to the commencement of construction and the approval of necessary Territorial Authority conents. The Developer reserves the right to increase or decrease the number of units. Changes may be made during development and all dimensions, finishes, fittings and specifications are subject to change without notice. All illustrations are artist's impressions only.

PLEASE NOTE: boundaries shown do not reflect section size of this Lot. Please refer to Stage 1 site plan.