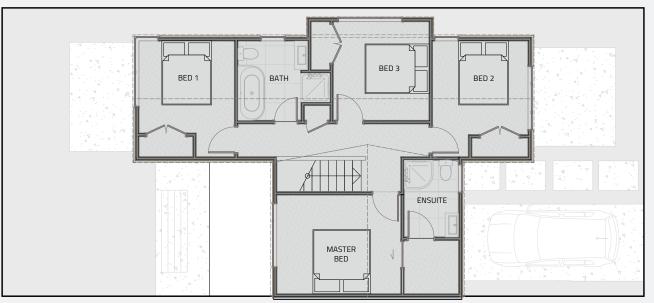

207m<sup>2</sup> LOT SIZE FLOOR SIZE 144.6m<sup>2</sup>

3 Bed

2.5 Bath

角 1 Garage

Floor plans differ slightly between design varients; some are mirrored.

DISCLAIMER: Every precaution has been taken to establish the accuracy of the material herein at the time of printing, however, no responsibility will be taken for any errors/ omissions. Prospective purchasers should not confine themselves solely to the content of this material and acknowledge that they have received recommendation and had reasonable opportunity to seek independent legal, financial, accounting, technical and other advice. The material herein was prepared solely for the marketing purposes prior to the commencement of construction and the approval of necessary Territorial Authority conents. The Developer reserves the right to increase or decrease the number of units. Changes may be made during development and all dimensions, finishes, fittings and specifications are subject to change without notice. All illustrations are artist's impressions only.

PLEASE NOTE: boundaries shown do not reflect section size of this Lot. Please refer to Stage 1 site plan.

**Ground Floor** 

First Floor