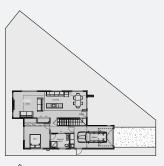

# **Floorplan**

196m<sup>2</sup> LOT SIZE FLOOR SIZE 144.6m<sup>2</sup>

3 Bed

2.5 Bath

角 1 Garage

PLEASE NOTE: boundaries shown do not reflect section size of this Lot. Please refer to Stage 1 site plan.

LIVING

Floor plans differ slightly between design varients; some are mirrored.

PLEASE NOTE: boundaries shown do not reflect section size of this Lot. Please refer to Stage 1 site plan.

196m<sup>2</sup> LOT SIZE FLOOR SIZE 144.6m<sup>2</sup>

3 Bed

2.5 Bath

角 1 Garage

Floor plans differ slightly between design varients; some are mirrored.

PLEASE NOTE: boundaries shown do not reflect section size of this Lot. Please refer to Stage 1 site plan.

212m² LOT SIZE FLOOR SIZE 144.6m<sup>2</sup>