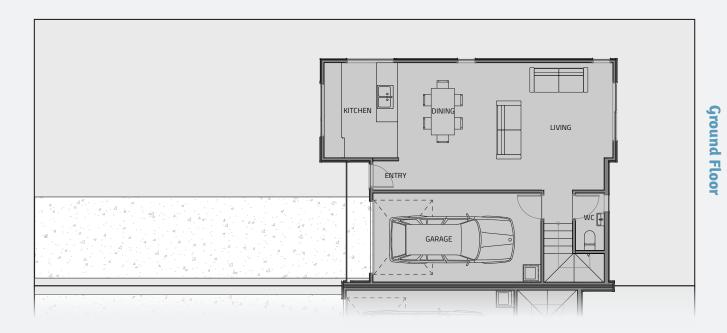

207m<sup>2</sup> LOT SIZE FLOOR SIZE 144.6m<sup>2</sup>

3 Bed

2.5 Bath

角 1 Garage

Floor plans differ slightly between design varients; some are mirrored.

DISCLAIMER: Every precaution has been taken to establish the accuracy of the material herein at the time of printing, however, no responsibility will be taken for any errors/ omissions. Prospective purchasers should not confine themselves solely to the content of this material and acknowledge that they have received recommendation and had reasonable opportunity to seek independent legal, financial, accounting, technical and other advice. The material herein was prepared solely for the marketing purposes prior to the commencement of construction and the approval of necessary Territorial Authority conents. The Developer reserves the right to increase or decrease the number of units. Changes may be made during development and all dimensions, finishes, fittings and specifications are subject to change without notice. All illustrations are artist's impressions only.

PLEASE NOTE: boundaries shown do not reflect section size of this Lot. Please refer to Stage 1 site plan.