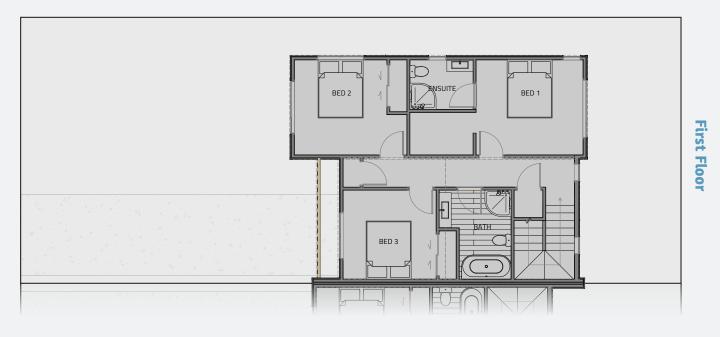

**Ground Floor** 

**First Floor** 

## Lot 12

LOT SIZE 207m<sup>2</sup> FLOOR SIZE 144.6m<sup>2</sup>

3 Bed
 2.5 Bath
 1 Garage

PLEASE NOTE: boundaries shown do not reflect section size of this Lot. Please refer to Stage 1 site plan.

Floor plans differ slightly between design varients; some are mirrored.