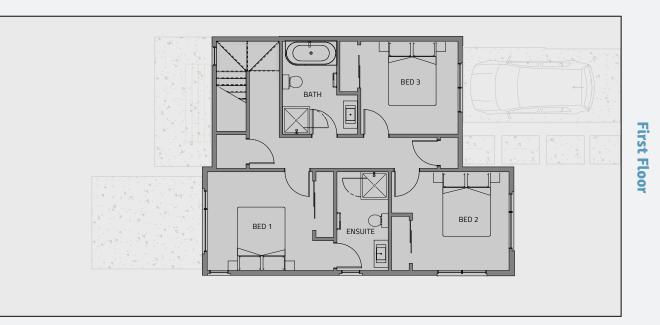

**Ground Floor** 

**First Floor** 

## Lot 12

LOT SIZE 207m<sup>2</sup> FLOOR SIZE 144.6m<sup>2</sup>

3 Bed
 2.5 Bath
 1 Garage

PLEASE NOTE: boundaries shown do not reflect section size of this Lot. Please refer to Stage 1 site plan.

Floor plans differ slightly between design varients; some are mirrored.