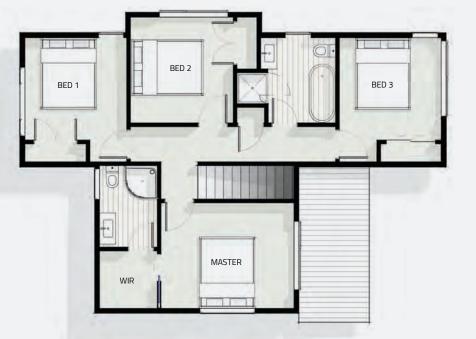

**Ground Floor** 

**First Floor** 

## Lot 13

LOT SIZE 207m<sup>2</sup> FLOOR SIZE 144.6m<sup>2</sup>

■ 3 Bed 2.5 Bath

😭 1 Garage

PLEASE NOTE: boundaries shown do not reflect section size of this Lot. Please refer to Stage 1 site plan.

Floor plans differ slightly between design varients; some are mirrored.