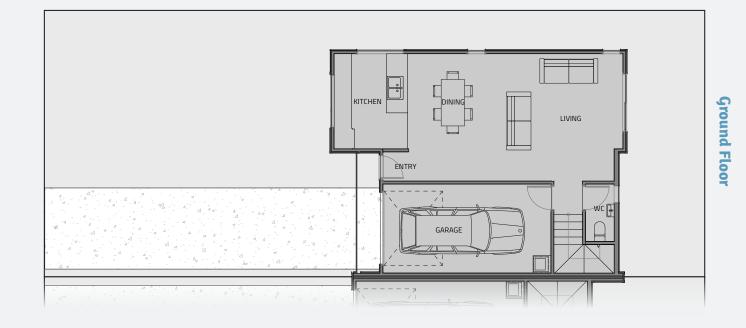

**Ground Floor** 

**First Floor** 

## Lot 12

LOT SIZE 207m<sup>2</sup> FLOOR SIZE 144.6m<sup>2</sup>

3 Bed
 2.5 Bath
 1 Garage

PLEASE NOTE: boundaries shown do not reflect section size of this Lot. Please refer to Stage 1 site plan.

Floor plans differ slightly between design varients; some are mirrored.