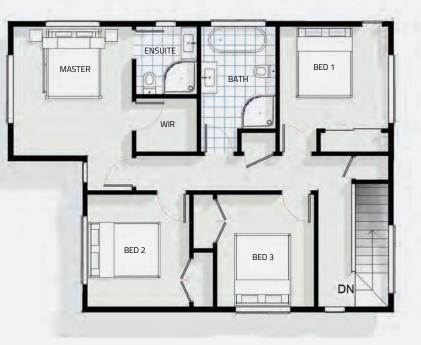

**Ground Floor** 

**First Floor** 

## Lot 12

LOT SIZE 207m<sup>2</sup> FLOOR SIZE 144.6m<sup>2</sup>

3 Bed
 2.5 Bath
 1 Garage

PLEASE NOTE: boundaries shown do not reflect section size of this Lot. Please refer to Stage 1 site plan.

Floor plans differ slightly between design varients; some are mirrored.