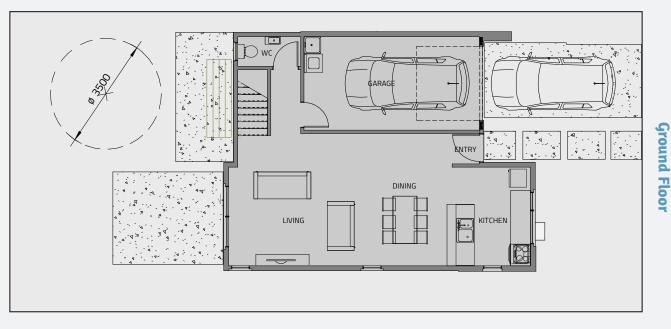

**Ground Floor** 

**First Floor** 

## Lot 13

LOT SIZE 207m<sup>2</sup> FLOOR SIZE 144.6m<sup>2</sup>

■ 3 Bed 2.5 Bath

😭 1 Garage

PLEASE NOTE: boundaries shown do not reflect section size of this Lot. Please refer to Stage 1 site plan.

Floor plans differ slightly between design varients; some are mirrored.