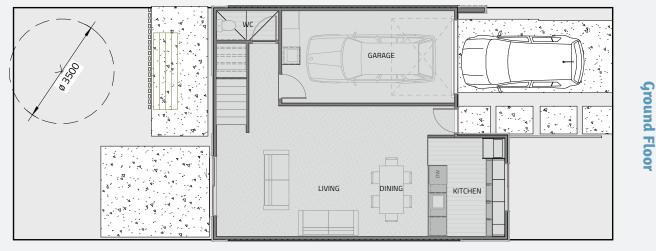

**Ground Floor** 

**First Floor** 

## Lot 12

LOT SIZE 207m<sup>2</sup> FLOOR SIZE 144.6m<sup>2</sup>

3 Bed
 2.5 Bath
 1 Garage

PLEASE NOTE: boundaries shown do not reflect section size of this Lot. Please refer to Stage 1 site plan.

Floor plans differ slightly between design varients; some are mirrored.