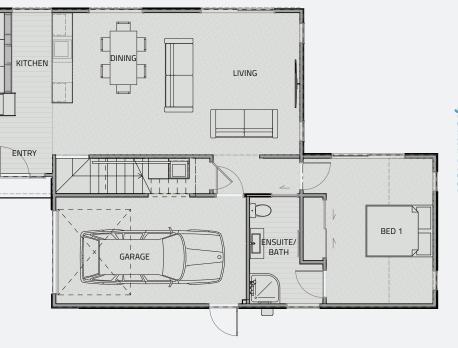

**Ground Floor** 

**First Floor** 

## Lot 12

LOT SIZE 207m<sup>2</sup> FLOOR SIZE 144.6m<sup>2</sup>

3 Bed
 2.5 Bath
 1 Garage

PLEASE NOTE: boundaries shown do not reflect section size of this Lot. Please refer to Stage 1 site plan.

Floor plans differ slightly between design varients; some are mirrored.