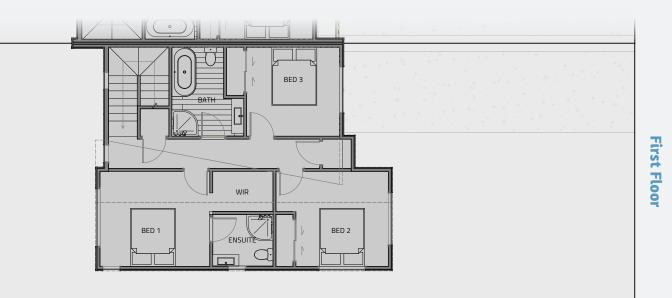

**Ground Floor** 

**First Floor** 

## Lot 12

LOT SIZE 207m<sup>2</sup> FLOOR SIZE 144.6m<sup>2</sup>

3 Bed
 2.5 Bath
 1 Garage

PLEASE NOTE: boundaries shown do not reflect section size of this Lot. Please refer to Stage 1 site plan.

Floor plans differ slightly between design varients; some are mirrored.