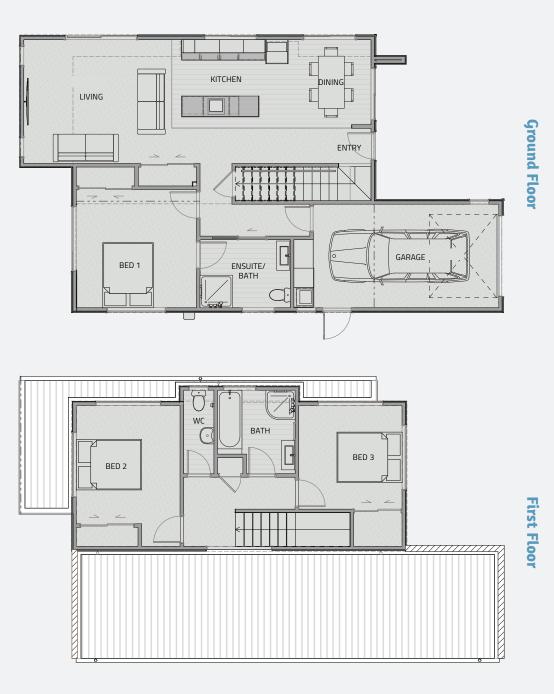

**Ground Floor** 

**First Floor** 

## Lot 12

LOT SIZE 207m<sup>2</sup> FLOOR SIZE 144.6m<sup>2</sup>

3 Bed
 2.5 Bath
 1 Garage

PLEASE NOTE: boundaries shown do not reflect section size of this Lot. Please refer to Stage 1 site plan.

Floor plans differ slightly between design varients; some are mirrored.