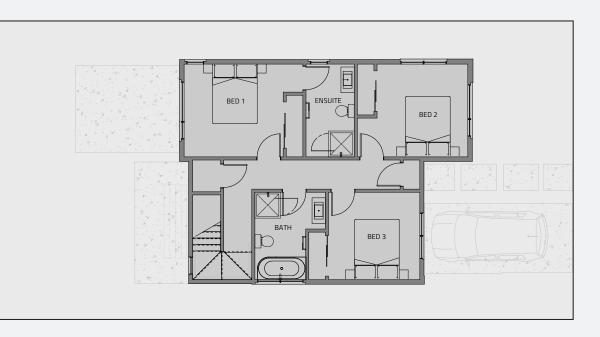

**Ground Floor** 

**First Floor** 

## Lot 12

LOT SIZE 207m<sup>2</sup> FLOOR SIZE 144.6m<sup>2</sup>

3 Bed
 2.5 Bath
 1 Garage

PLEASE NOTE: boundaries shown do not reflect section size of this Lot. Please refer to Stage 1 site plan.

Floor plans differ slightly between design varients; some are mirrored.