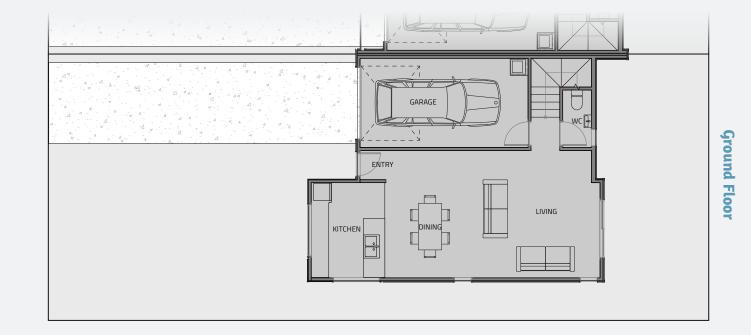

**Ground Floor** 

**First Floor** 

## Lot 12

LOT SIZE 207m<sup>2</sup> FLOOR SIZE 144.6m<sup>2</sup>

3 Bed
 2.5 Bath
 1 Garage

PLEASE NOTE: boundaries shown do not reflect section size of this Lot. Please refer to Stage 1 site plan.

Floor plans differ slightly between design varients; some are mirrored.