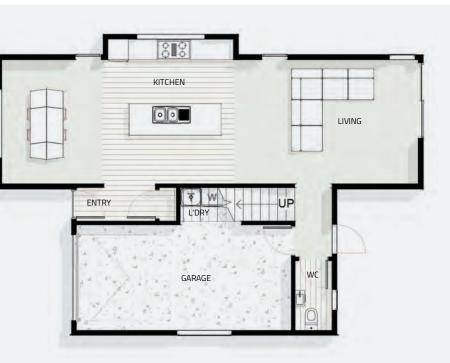

**Ground Floor** 

**First Floor** 

## Lot 12

LOT SIZE 207m<sup>2</sup> FLOOR SIZE 144.6m<sup>2</sup>

3 Bed
 2.5 Bath
 1 Garage

PLEASE NOTE: boundaries shown do not reflect section size of this Lot. Please refer to Stage 1 site plan.

Floor plans differ slightly between design varients; some are mirrored.