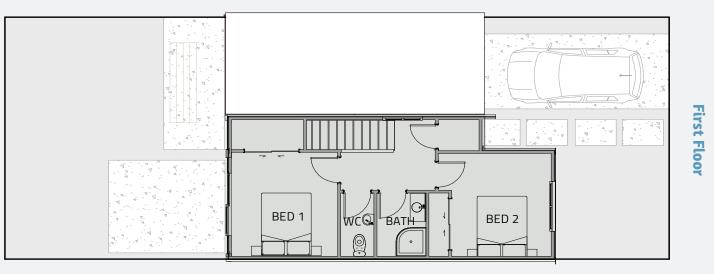

**Ground Floor** 

**First Floor** 

## Lot 13

LOT SIZE 207m<sup>2</sup> FLOOR SIZE 144.6m<sup>2</sup>

■ 3 Bed 2.5 Bath

😭 1 Garage

PLEASE NOTE: boundaries shown do not reflect section size of this Lot. Please refer to Stage 1 site plan.

Floor plans differ slightly between design varients; some are mirrored.