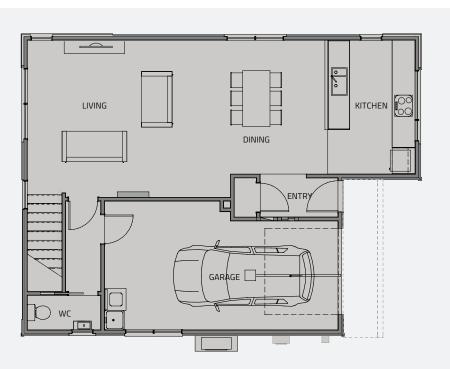

**Ground Floor** 

**First Floor** 

## Lot 12

LOT SIZE 207m<sup>2</sup> FLOOR SIZE 144.6m<sup>2</sup>

3 Bed
 2.5 Bath
 1 Garage

PLEASE NOTE: boundaries shown do not reflect section size of this Lot. Please refer to Stage 1 site plan.

Floor plans differ slightly between design varients; some are mirrored.