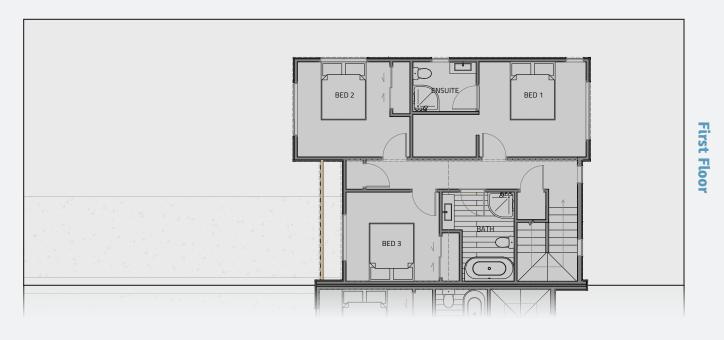

**Ground Floor** 

**First Floor** 

## Lot 12

LOT SIZE 207m<sup>2</sup> FLOOR SIZE 144.6m<sup>2</sup>

3 Bed
 2.5 Bath
 1 Garage

PLEASE NOTE: boundaries shown do not reflect section size of this Lot. Please refer to Stage 1 site plan.

Floor plans differ slightly between design varients; some are mirrored.