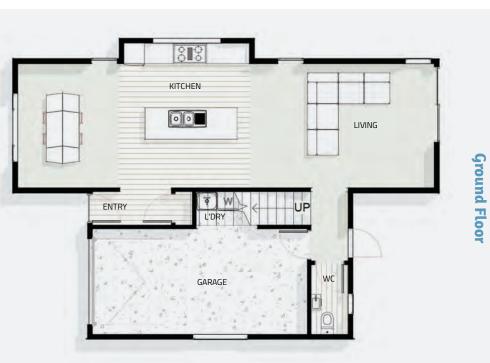

**Ground Floor** 

**First Floor** 

## Lot 13

LOT SIZE 207m<sup>2</sup> FLOOR SIZE 144.6m<sup>2</sup>

■ 3 Bed 2.5 Bath

😭 1 Garage

PLEASE NOTE: boundaries shown do not reflect section size of this Lot. Please refer to Stage 1 site plan.

Floor plans differ slightly between design varients; some are mirrored.