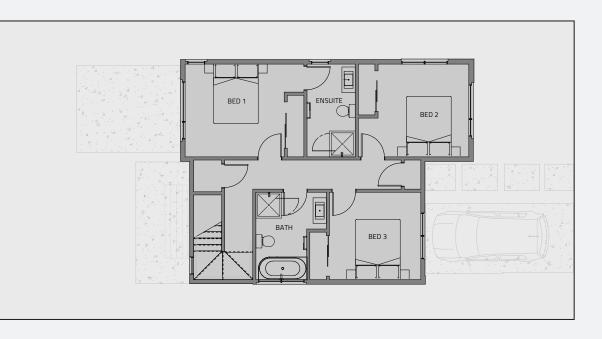

**Ground Floor** 

**First Floor** 

## Lot 13

LOT SIZE 207m<sup>2</sup> FLOOR SIZE 144.6m<sup>2</sup>

■ 3 Bed 2.5 Bath

😭 1 Garage

PLEASE NOTE: boundaries shown do not reflect section size of this Lot. Please refer to Stage 1 site plan.

Floor plans differ slightly between design varients; some are mirrored.