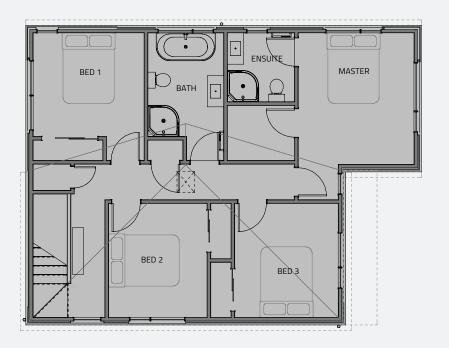

**Ground Floor** 

**First Floor** 

## Lot 13

LOT SIZE 207m<sup>2</sup> FLOOR SIZE 144.6m<sup>2</sup>

■ 3 Bed 2.5 Bath

😭 1 Garage

PLEASE NOTE: boundaries shown do not reflect section size of this Lot. Please refer to Stage 1 site plan.

Floor plans differ slightly between design varients; some are mirrored.