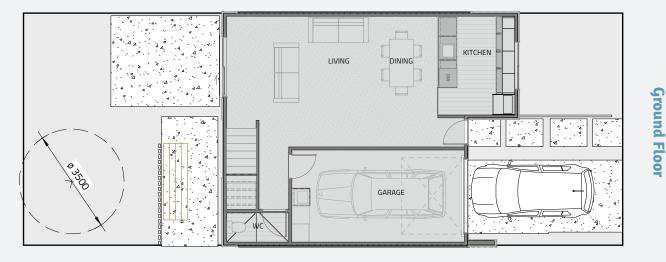

**Ground Floor** 

**First Floor** 

## Lot 12

LOT SIZE 207m<sup>2</sup> FLOOR SIZE 144.6m<sup>2</sup>

3 Bed
 2.5 Bath
 1 Garage

PLEASE NOTE: boundaries shown do not reflect section size of this Lot. Please refer to Stage 1 site plan.

Floor plans differ slightly between design varients; some are mirrored.