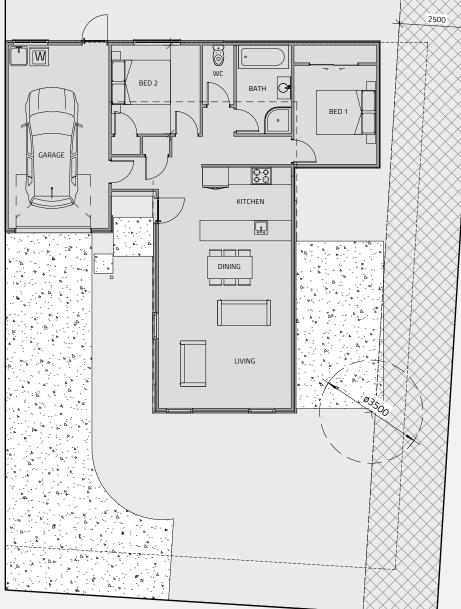

🛤 2 Bed

🚰 1 Bath

😭 1 Garage

Floor plans differ slightly between design varients; some are mirrored.

250m² LOT SIZE FLOOR SIZE 100m<sup>2</sup>

Lot 45

🛤 2 Bed

📛 1 Bath

😭 1 Garage

Floor plans differ slightly between design varients; some are mirrored.

DISCLAIMER: Every precaution has been taken to establish the accuracy of the material herein at the time of printing, however, no responsibility will be taken for any errors/ omissions. Prospective purchasers should not confine themselves solely to the content of this material and acknowledge that they have received recommendation and had reasonable opportunity to seek independent legal, financial, accounting, technical and other advice. The material herein was prepared solely for the marketing purposes prior to the commencement of construction and the approval of necessary Territorial Authority conents. The Developer reserves the right to increase or decrease the number of units. Changes may be made during development and all dimensions, finishes, fittings and specifications are subject to change without notice. All illustrations are artist's impressions only.

PLEASE NOTE: boundaries shown do not reflect section size of this Lot. Please refer to Stage 1 site plan.