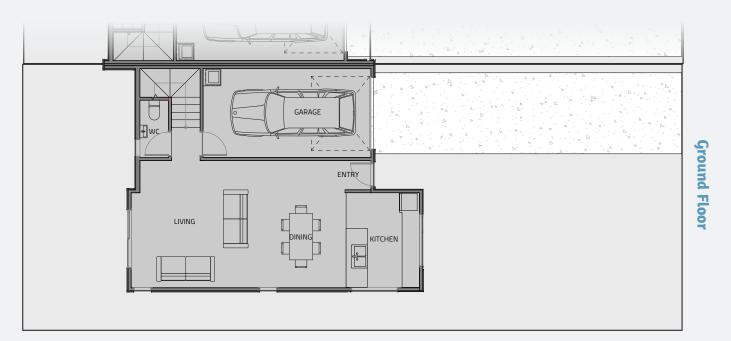

**Ground Floor** 

**First Floor** 

## Lot 13

LOT SIZE 207m<sup>2</sup> FLOOR SIZE 144.6m<sup>2</sup>

■ 3 Bed 2.5 Bath

😭 1 Garage

PLEASE NOTE: boundaries shown do not reflect section size of this Lot. Please refer to Stage 1 site plan.

Floor plans differ slightly between design varients; some are mirrored.