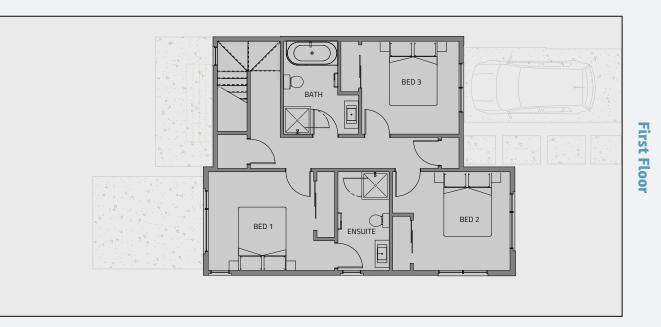

**Ground Floor** 

**First Floor** 

## Lot 13

LOT SIZE 207m<sup>2</sup> FLOOR SIZE 144.6m<sup>2</sup>

■ 3 Bed 2.5 Bath

😭 1 Garage

PLEASE NOTE: boundaries shown do not reflect section size of this Lot. Please refer to Stage 1 site plan.

Floor plans differ slightly between design varients; some are mirrored.