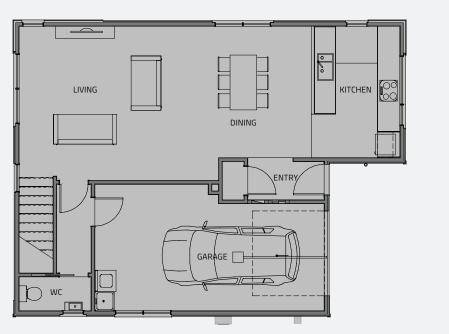

**Ground Floor** 

**First Floor** 

## Lot 13

LOT SIZE 207m<sup>2</sup> FLOOR SIZE 144.6m<sup>2</sup>

■ 3 Bed 2.5 Bath

😭 1 Garage

PLEASE NOTE: boundaries shown do not reflect section size of this Lot. Please refer to Stage 1 site plan.

Floor plans differ slightly between design varients; some are mirrored.