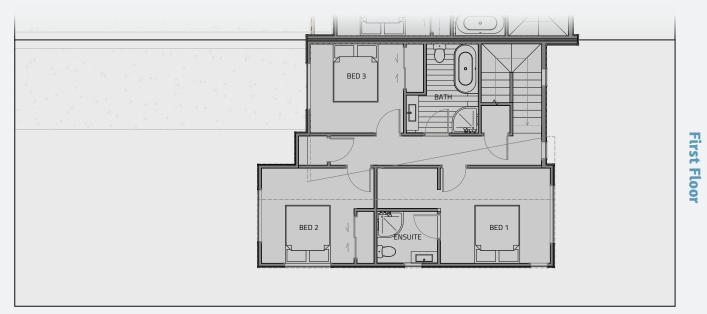

**Ground Floor** 

**First Floor** 

## Lot 13

LOT SIZE 207m<sup>2</sup> FLOOR SIZE 144.6m<sup>2</sup>

■ 3 Bed 2.5 Bath

😭 1 Garage

PLEASE NOTE: boundaries shown do not reflect section size of this Lot. Please refer to Stage 1 site plan.

Floor plans differ slightly between design varients; some are mirrored.