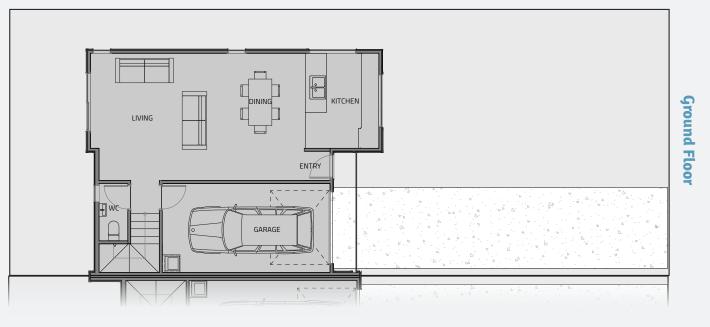

**Ground Floor** 

**First Floor** 

## Lot 12

LOT SIZE 207m<sup>2</sup> FLOOR SIZE 144.6m<sup>2</sup>

3 Bed
 2.5 Bath
 1 Garage

PLEASE NOTE: boundaries shown do not reflect section size of this Lot. Please refer to Stage 1 site plan.

Floor plans differ slightly between design varients; some are mirrored.