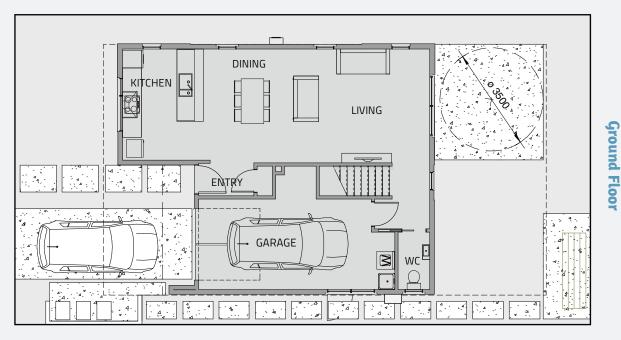

**Ground Floor** 

**First Floor** 

## Lot 12

LOT SIZE 207m<sup>2</sup> FLOOR SIZE 144.6m<sup>2</sup>

3 Bed
 2.5 Bath
 1 Garage

PLEASE NOTE: boundaries shown do not reflect section size of this Lot. Please refer to Stage 1 site plan.

Floor plans differ slightly between design varients; some are mirrored.