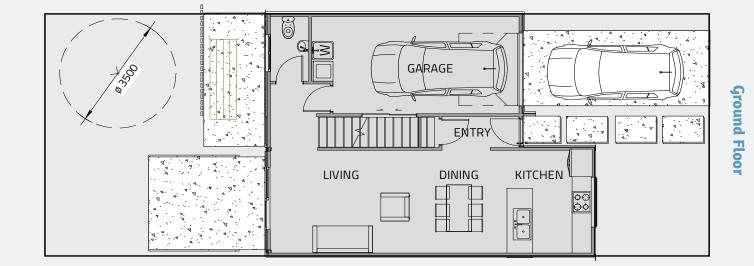

**Ground Floor** 

**First Floor** 

## Lot 13

LOT SIZE 207m<sup>2</sup> FLOOR SIZE 144.6m<sup>2</sup>

■ 3 Bed 2.5 Bath

😭 1 Garage

PLEASE NOTE: boundaries shown do not reflect section size of this Lot. Please refer to Stage 1 site plan.

Floor plans differ slightly between design varients; some are mirrored.