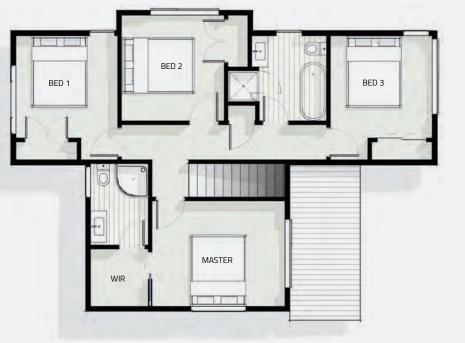

**Ground Floor** 

**First Floor** 

## Lot 12

LOT SIZE 207m<sup>2</sup> FLOOR SIZE 144.6m<sup>2</sup>

3 Bed
 2.5 Bath
 1 Garage

PLEASE NOTE: boundaries shown do not reflect section size of this Lot. Please refer to Stage 1 site plan.

Floor plans differ slightly between design varients; some are mirrored.