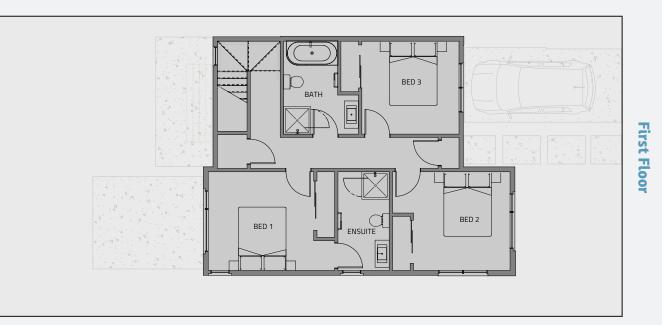

**Ground Floor** 

**First Floor** 

## Lot 12

LOT SIZE 207m<sup>2</sup> FLOOR SIZE 144.6m<sup>2</sup>

3 Bed
 2.5 Bath
 1 Garage

PLEASE NOTE: boundaries shown do not reflect section size of this Lot. Please refer to Stage 1 site plan.

Floor plans differ slightly between design varients; some are mirrored.