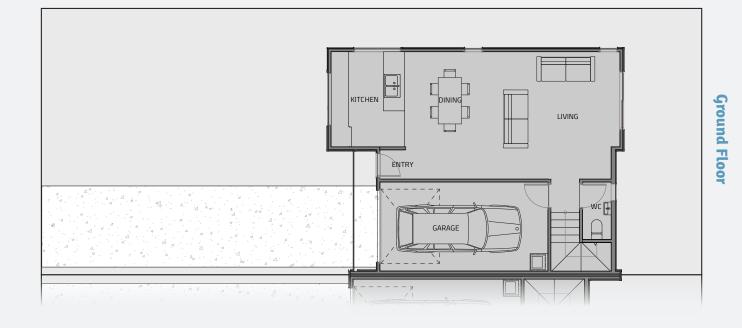

**Ground Floor** 

**First Floor** 

## Lot 13

LOT SIZE 207m<sup>2</sup> FLOOR SIZE 144.6m<sup>2</sup>

■ 3 Bed 2.5 Bath

😭 1 Garage

PLEASE NOTE: boundaries shown do not reflect section size of this Lot. Please refer to Stage 1 site plan.

Floor plans differ slightly between design varients; some are mirrored.