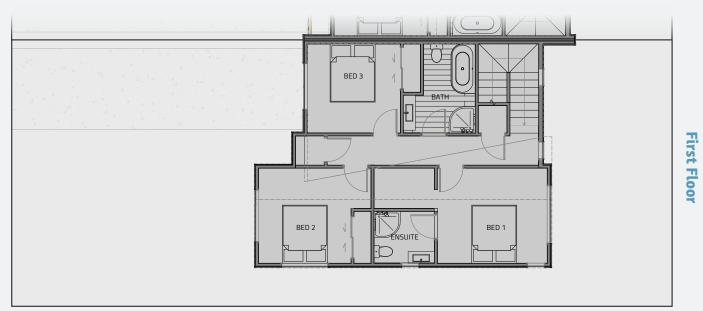

**Ground Floor** 

**First Floor** 

## Lot 13

LOT SIZE 207m<sup>2</sup> FLOOR SIZE 144.6m<sup>2</sup>

■ 3 Bed 2.5 Bath

😭 1 Garage

PLEASE NOTE: boundaries shown do not reflect section size of this Lot. Please refer to Stage 1 site plan.

Floor plans differ slightly between design varients; some are mirrored.