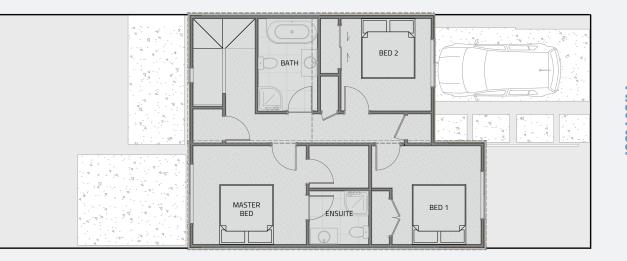

**Ground Floor** 

**First Floor** 

## Lot 12

LOT SIZE 207m<sup>2</sup> FLOOR SIZE 144.6m<sup>2</sup>

3 Bed
 2.5 Bath
 1 Garage

PLEASE NOTE: boundaries shown do not reflect section size of this Lot. Please refer to Stage 1 site plan.

Floor plans differ slightly between design varients; some are mirrored.