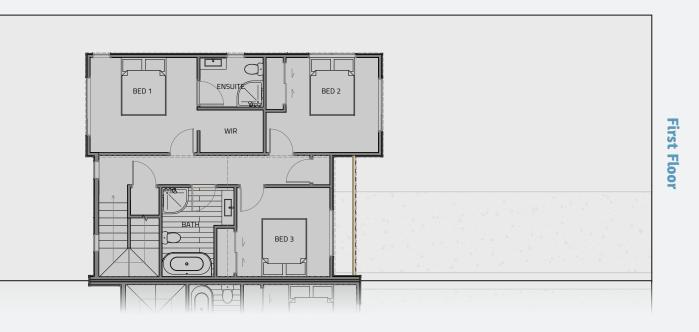

**Ground Floor** 

**First Floor** 

## Lot 13

LOT SIZE 207m<sup>2</sup> FLOOR SIZE 144.6m<sup>2</sup>

■ 3 Bed 2.5 Bath

😭 1 Garage

PLEASE NOTE: boundaries shown do not reflect section size of this Lot. Please refer to Stage 1 site plan.

Floor plans differ slightly between design varients; some are mirrored.