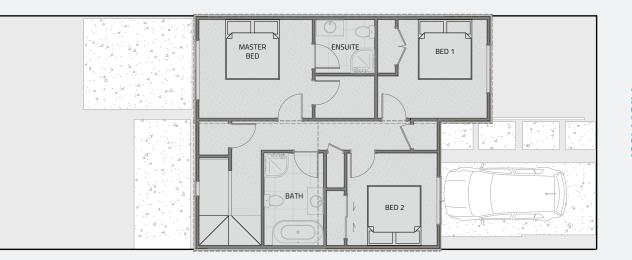

**Ground Floor** 

**First Floor** 

## Lot 12

LOT SIZE 207m<sup>2</sup> FLOOR SIZE 144.6m<sup>2</sup>

3 Bed
 2.5 Bath
 1 Garage

PLEASE NOTE: boundaries shown do not reflect section size of this Lot. Please refer to Stage 1 site plan.

Floor plans differ slightly between design varients; some are mirrored.