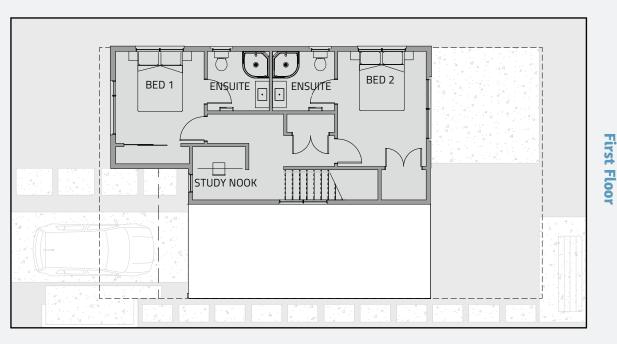

**Ground Floor** 

**First Floor** 

## Lot 12

LOT SIZE 207m<sup>2</sup> FLOOR SIZE 144.6m<sup>2</sup>

3 Bed
 2.5 Bath
 1 Garage

PLEASE NOTE: boundaries shown do not reflect section size of this Lot. Please refer to Stage 1 site plan.

Floor plans differ slightly between design varients; some are mirrored.