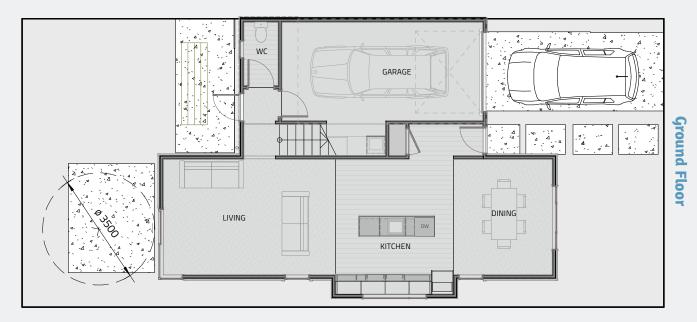

**Ground Floor** 

**First Floor** 

## Lot 13

LOT SIZE 207m<sup>2</sup> FLOOR SIZE 144.6m<sup>2</sup>

■ 3 Bed 2.5 Bath

😭 1 Garage

PLEASE NOTE: boundaries shown do not reflect section size of this Lot. Please refer to Stage 1 site plan.

Floor plans differ slightly between design varients; some are mirrored.