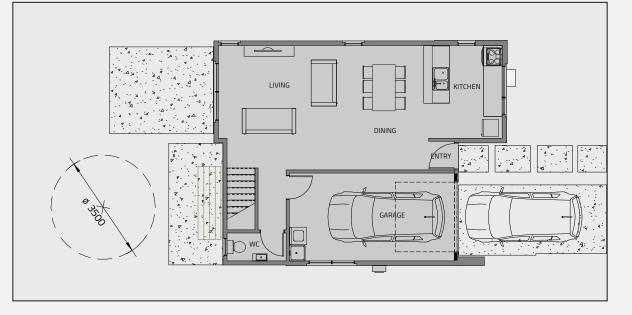

**Ground Floor** 

**First Floor** 

## Lot 13

LOT SIZE 207m<sup>2</sup> FLOOR SIZE 144.6m<sup>2</sup>

■ 3 Bed 2.5 Bath

😭 1 Garage

PLEASE NOTE: boundaries shown do not reflect section size of this Lot. Please refer to Stage 1 site plan.

Floor plans differ slightly between design varients; some are mirrored.