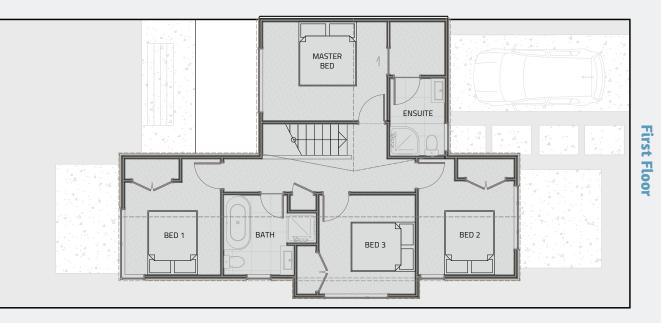

**Ground Floor** 

**First Floor** 

## Lot 13

LOT SIZE 207m<sup>2</sup> FLOOR SIZE 144.6m<sup>2</sup>

■ 3 Bed 2.5 Bath

😭 1 Garage

PLEASE NOTE: boundaries shown do not reflect section size of this Lot. Please refer to Stage 1 site plan.

Floor plans differ slightly between design varients; some are mirrored.