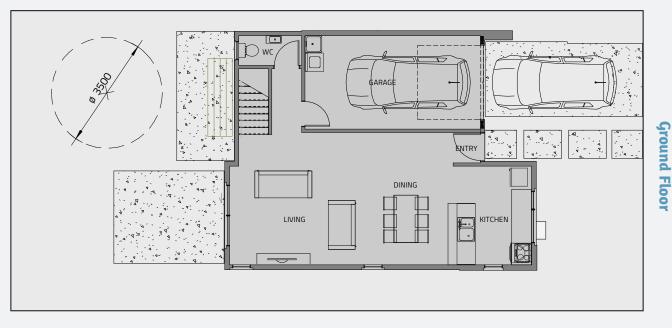

**Ground Floor** 

**First Floor** 

## Lot 12

LOT SIZE 207m<sup>2</sup> FLOOR SIZE 144.6m<sup>2</sup>

3 Bed
 2.5 Bath
 1 Garage

PLEASE NOTE: boundaries shown do not reflect section size of this Lot. Please refer to Stage 1 site plan.

Floor plans differ slightly between design varients; some are mirrored.