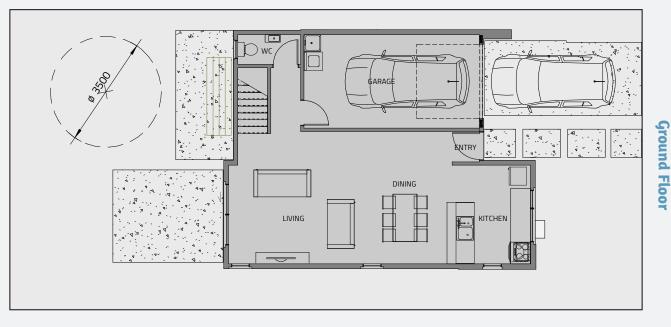

**Ground Floor** 

**First Floor** 

## Lot 12

LOT SIZE 207m<sup>2</sup> FLOOR SIZE 144.6m<sup>2</sup>

3 Bed
 2.5 Bath
 1 Garage

PLEASE NOTE: boundaries shown do not reflect section size of this Lot. Please refer to Stage 1 site plan.

Floor plans differ slightly between design varients; some are mirrored.