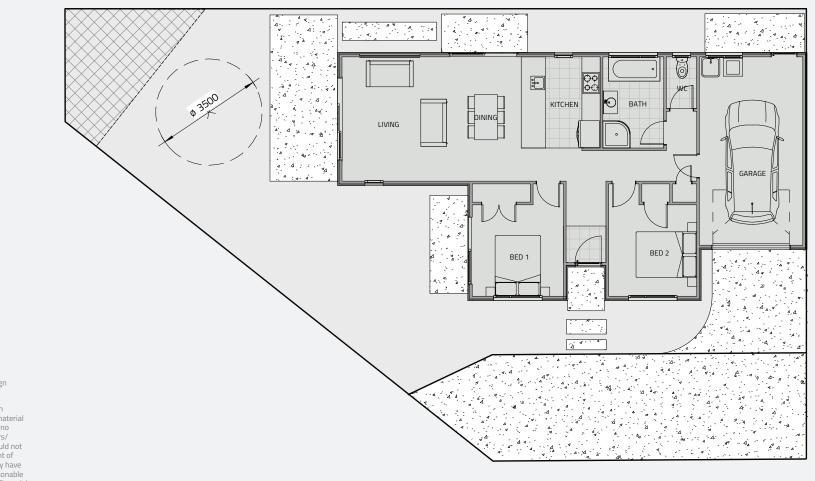

## jackslanding.co.nz 🛛 👔 📵 @jackslandin

LOT SIZE 296m<sup>2</sup> FLOOR SIZE 158m<sup>2</sup>

▲ Bed
 ▲ 2.5 Bath
 ▲ 1 Garage

PLEASE NOTE: boundaries shown do not reflect section size of this Lot. Please refer to Stage 1 site plan.

Floor plans differ slightly between design varients; some are mirrored.

LOT SIZE 172m<sup>2</sup> FLOOR SIZE 138m<sup>2</sup>

3 Bed
 2.5 Bath
 1 Garage

PLEASE NOTE: boundaries shown do not reflect section size of this Lot. Please refer to Stage 1 site plan.