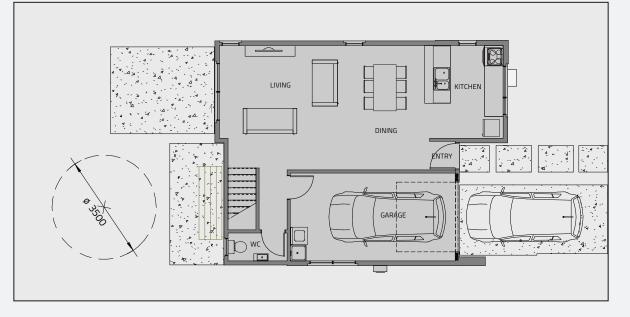

**Ground Floor** 

**First Floor** 

## Lot 12

LOT SIZE 207m<sup>2</sup> FLOOR SIZE 144.6m<sup>2</sup>

3 Bed
 2.5 Bath
 1 Garage

PLEASE NOTE: boundaries shown do not reflect section size of this Lot. Please refer to Stage 1 site plan.

Floor plans differ slightly between design varients; some are mirrored.