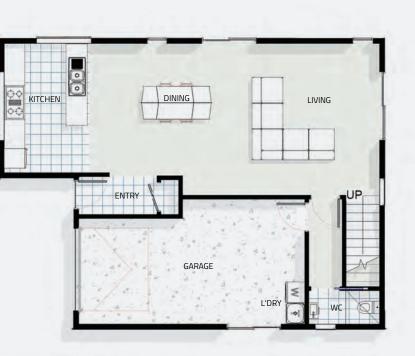

**Ground Floor** 

**First Floor** 

## Lot 12

LOT SIZE 207m<sup>2</sup> FLOOR SIZE 144.6m<sup>2</sup>

3 Bed
 2.5 Bath
 1 Garage

PLEASE NOTE: boundaries shown do not reflect section size of this Lot. Please refer to Stage 1 site plan.

Floor plans differ slightly between design varients; some are mirrored.