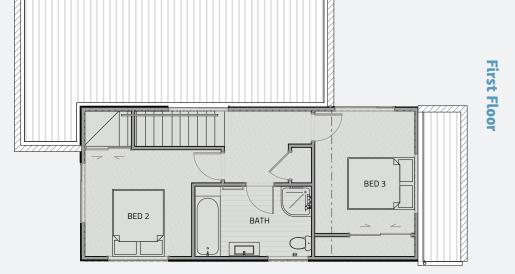

**Ground Floor** 

**First Floor** 

## Lot 12

LOT SIZE 207m<sup>2</sup> FLOOR SIZE 144.6m<sup>2</sup>

3 Bed
 2.5 Bath
 1 Garage

PLEASE NOTE: boundaries shown do not reflect section size of this Lot. Please refer to Stage 1 site plan.

Floor plans differ slightly between design varients; some are mirrored.