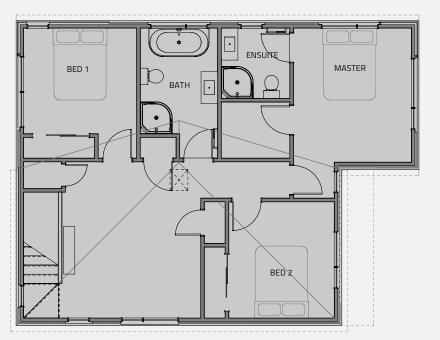

**Ground Floor** 

**First Floor** 

## Lot 12

LOT SIZE 207m<sup>2</sup> FLOOR SIZE 144.6m<sup>2</sup>

3 Bed
 2.5 Bath
 1 Garage

PLEASE NOTE: boundaries shown do not reflect section size of this Lot. Please refer to Stage 1 site plan.

Floor plans differ slightly between design varients; some are mirrored.