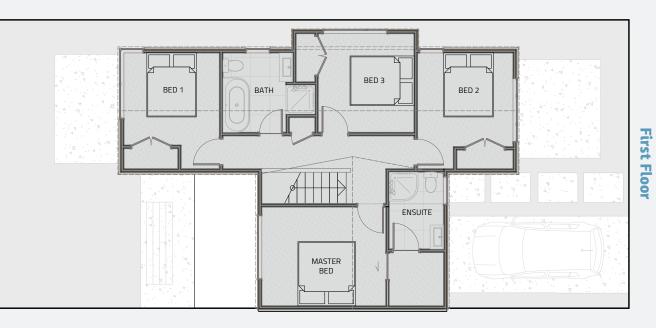

## Lot 19

LOT SIZE 312m<sup>2</sup> FLOOR SIZE 173m<sup>2</sup>

🛤 4 Bed

는 2.5 Bath

😭 1 Garage

Please refer to Stage 1 site plan for a guide to Lot 19 location and boundaries

**First Floor** 

**Ground Floor** 