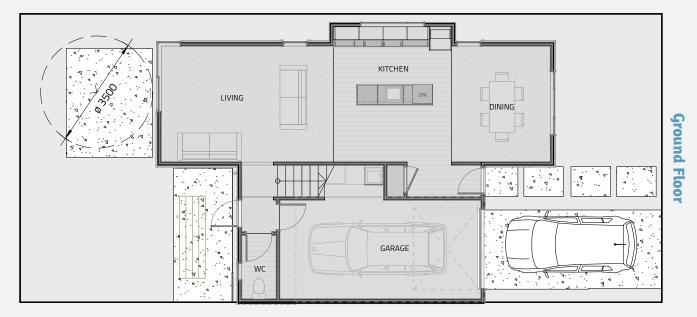

## Lot 19

LOT SIZE 312m<sup>2</sup> FLOOR SIZE 173m<sup>2</sup>

🛤 4 Bed

는 2.5 Bath

😭 1 Garage

Please refer to Stage 1 site plan for a guide to Lot 19 location and boundaries

**First Floor** 

**Ground Floor** 