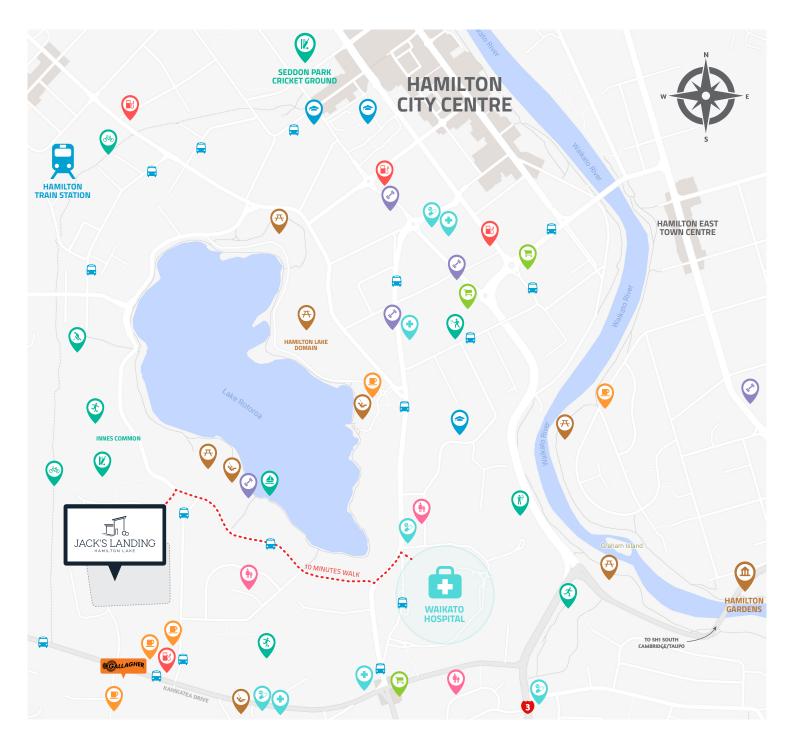

#### Cafes

Cafe Fresca The Verandah Cafe The Coffee Club Hayes Common Volare Bread Bakery

## Childcare

Camellia Childcare Centre BestStart Jones Crescent Kindy Hamilton West Kindergarden Sunny Side Early Educare

#### Gyms

Anytime Fitness F45 Fitnes Jets Hamilton East YMCA Hamilton

## **Hosptials & Pharmacies**

Angelsea Hospital Bader Street Pharmacy Braemar Hospital Hamilton Central Pharmacy Hamilton Lake Clinic South City Health Centre Waikato Hospital

## Parks & Playgrounds

Innes Common Hamilton Gardens Hamilton Lake Domain Tawa Park Wellington Street Beach Yandell Park

## Schools & Colleges

Hamilton Girls' High School Hamilton West School Wintec City Campus

#### Sports Grounds & Clubs

Gower Park
Gallagher Hockey Centre
Hamilton Archery Club
Hamilton Roller Skating Club
Hamilton Yacht Club
Innes Common
Melville United AFC
Seddon Park
St Peters Tennis Club
Western Rail Trail Biking Path

## Supermarkets & Dairies

Countdown Bridge Street Melville Supermarket PAK'nSAVE Clarence Street

Bus Stops Hamilton Train Station State Highway 3

# **Location & Amenities**